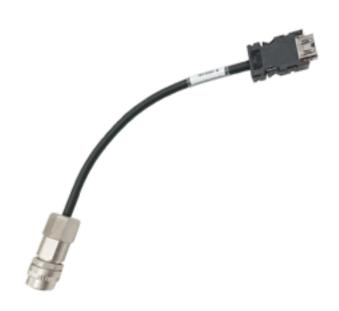

## **Servomotor Cable**

MITSUBISHI servomotor compatible cable.

We can offering the most reliable customized cables for servo motor cables. The cable length can be freely specified. Standard distance model cable is 1 meter, If you need 1 meter or more, select a long distance model.

| <b>Application</b>    |  |  |
|-----------------------|--|--|
| Mitsubishi Servomotor |  |  |