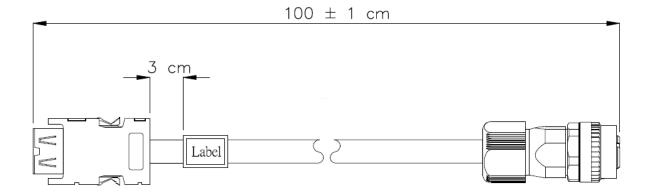

ore, select a long distance model.

| Technical Data       |                                |  |
|----------------------|--------------------------------|--|
| Construction AWG     | 22AWG*2C+24AWG*2P              |  |
| Number of cores      | 2C+2P                          |  |
| Conductor resistance | (22AWG) 53/km, (24AWG) 84.2/km |  |
| Voltage rating       | 30V                            |  |
| Temperature rating   | 80°C                           |  |
| Material             | PVC                            |  |
| Shield               | Braid                          |  |
| Product Type         | PZBHJA010-0003                 |  |

| <b>Application</b>    |  |  |
|-----------------------|--|--|
| Mitsubishi Servomotor |  |  |



## **Servomotor Cable**

## **Interface Dimensions**