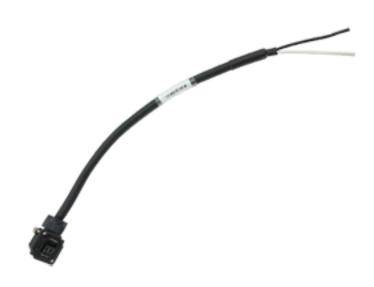

## Servo fiber cable

MITSUBISHI servomotor brake compatible cable.

We can offering the most reliable customized cables for servo motor cables. The cable length can be freely specified. Standard distance model cable is 1 meter, If you need 1 meter or more, select a long distance model.

| Technical Data            |                        |
|---------------------------|------------------------|
| Construction AWG          | 0.5mm <sup>2</sup> *2C |
| Number of cores           | 2C                     |
| Conductor resistance      | Conductor resistance   |
| Max. Conductor resistance | 36.36/km               |
| Temperature rating        | 120°C                  |
| Voltage rating            | 300V                   |
| Material                  | PVC                    |
| Length                    | 1M                     |
| Product Type              | PZBHJA010-0002         |