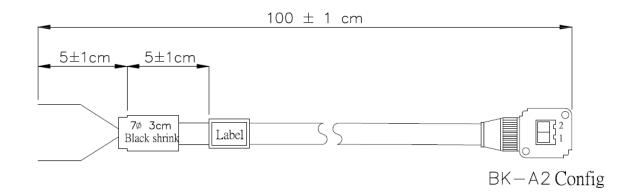

can be freely specified. Standard distance model cable is 1 meter, If you need 1 meter or more, select a long distance model.

| Technical Data            |                        |
|---------------------------|------------------------|
| Construction AWG          | 0.5mm <sup>2</sup> *2C |
| Number of cores           | 2C                     |
| Conductor resistance      | Conductor resistance   |
| Max. Conductor resistance | 36.36/km               |
| Temperature rating        | 120°C                  |
| Voltage rating            | 300V                   |
| Material                  | PVC                    |
| Length                    | 1M                     |
| Product Type              | PZBHJA010-0002         |

Application

Mitsubishi Servomotor



## **Interface Dimensions**



SM-JN4FT02 white black\_1 2