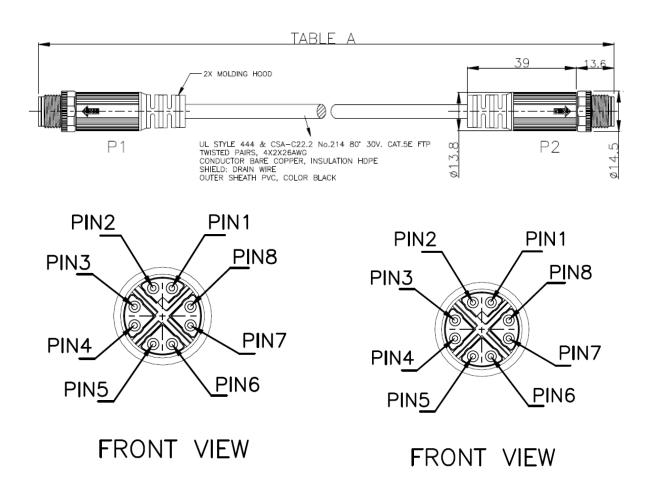

| Technical Data        |                  |
|-----------------------|------------------|
| Part Number           | PZBQCD050-002    |
| Cable Jacket          | PVC              |
| Length                | 5M               |
| Connector Type side A | M12 X Code 8 pin |
| Connector Type side B | M12 X Code 8 pin |
| Ethernet Cable Type   | CAT 5E           |

## **Interface Dimensions**