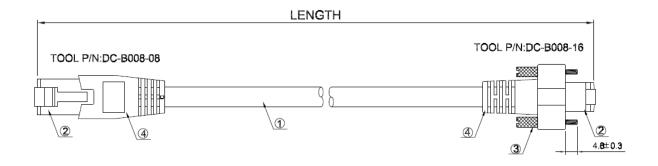

## **RJ45 Ethernet Cables**

JPC's can offering the most reliable customized cables. The cable length can be freely specified. If you need 1 meter or more, select a long distance model.

| Technical Data                                          |                |  |
|---------------------------------------------------------|----------------|--|
| Pin Assignment See To Wire List                         |                |  |
| 100%Open,Short &Miswire Test                            |                |  |
| Insulator Resistance:20 M ohm Min. DC 300V 0.01~0.28sec |                |  |
| Contact Resistance:3~10hm Max                           |                |  |
| length                                                  | 5M             |  |
| Part Number                                             | PZBMLJ050-0001 |  |

## **RJ45 Ethernet Cables**