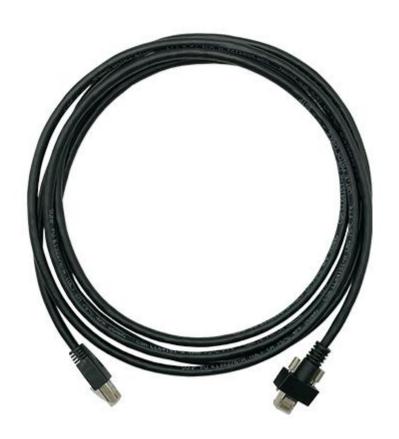

## **Machine Vision cable**

## **RJ45 Ethernet Cables**

JPC's can offering the most reliable customized cables. The cable length can be freely specified. If you need 1 meter or more, select a long distance model.

| Technical Data                                          |                |  |
|---------------------------------------------------------|----------------|--|
| Pin Assignment See To Wire List                         |                |  |
| 100%Open,Short &Miswire Test                            |                |  |
| Insulator Resistance:20 M ohm Min. DC 300V 0.01~0.28sec |                |  |
| Contact Resistance:3~10hm Max                           |                |  |
| length                                                  | 5M             |  |
| Part Number                                             | PZBMLJ050-0001 |  |

| Product Features |            |           |
|------------------|------------|-----------|
| Over molded      | or Modular | Over-mold |
| Material         |            | PVC       |

| <b>Application</b> |  |
|--------------------|--|
| Machine Vision     |  |