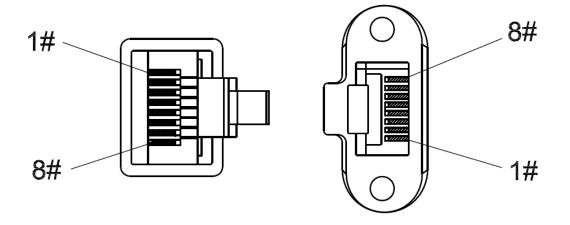

gnment See To Wire List                         |                |  |
| 100%Open,Short &Miswire Test                            |                |  |
| Insulator Resistance:20 M ohm Min. DC 300V 0.01~0.28sec |                |  |
| Contact Resistance:3~10hm Max                           |                |  |
| length                                                  | 5M             |  |
| Part Number                                             | PZBMLJ050-0001 |  |

| Product Features |            |           |
|------------------|------------|-----------|
| Over molded      | or Modular | Over-mold |
| Material         |            | PVC       |

| <b>Application</b> |  |
|--------------------|--|
| Machine Vision     |  |

1



## **RJ45 Ethernet Cables**

## **Interface Dimensions**