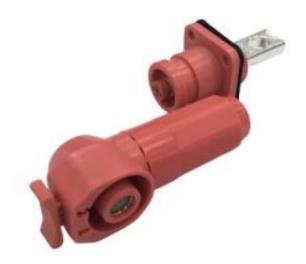

## **PSL200 Series**

PSL200 is a plastic high current connector used for the connection between battery packs for the applications in BMS and energy storage.

| Technical Data                  |                   |  |
|---------------------------------|-------------------|--|
| Current Rating                  | 200A              |  |
| Voltage Rating                  | 1500V AC          |  |
| Dielectric Withstanding Voltage | 3000V AC          |  |
| Operating Temperature Range     | -40 °C to +125 °C |  |
| Mating Cycles                   | 500 times Min.    |  |
| Connector Type                  | Plug              |  |
| Part Number                     | PCNBC003RC78-0    |  |

| Product Features         |     |  |
|--------------------------|-----|--|
| Automatic Secondary Lock | YES |  |

Application

Energy Storage System

**High Power Application** 