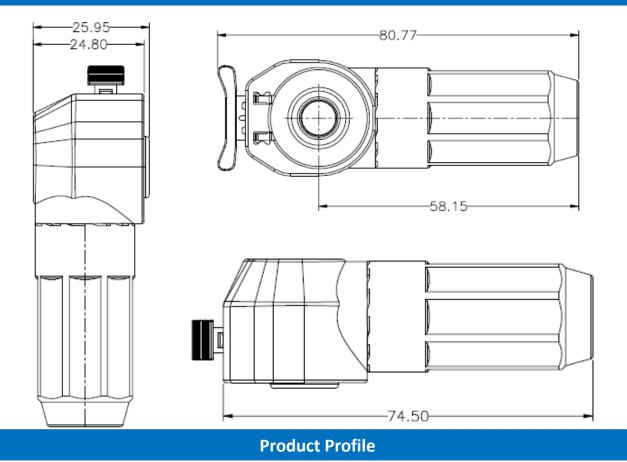

ations in BMS and energy storage.

| Technical Data                  |                   |  |
|---------------------------------|-------------------|--|
| Current Rating                  | 200A              |  |
| Voltage Rating                  | 1500V AC          |  |
| Dielectric Withstanding Voltage | 3000V AC          |  |
| Operating Temperature Range     | -40 °C to +125 °C |  |
| Mating Cycles                   | 500 times Min.    |  |
| Connector Type                  | Plug              |  |
| Part Number                     | PCNBC003RC78-0    |  |

| Product Features         |     |  |
|--------------------------|-----|--|
| Automatic Secondary Lock | YES |  |

Application

Energy Storage System

**High Power Application** 



## **PSL200**

#### **Plug Interface Dimensions**