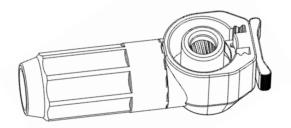

## **PSL200 Series**

PSL200 is a plastic high current connector used for the connection between battery packs for the applications in BMS and energy storage.

| Technical Data                  |                   |  |
|---------------------------------|-------------------|--|
| Current Rating                  | 200A              |  |
| Voltage Rating                  | 1500V AC          |  |
| Dielectric Withstanding Voltage | 3000V AC          |  |
| Operating Temperature Range     | -40 °C to +125 °C |  |
| Mating Cycles                   | 500 times Min.    |  |
| Connector Type                  | Plug              |  |
| Part Number                     | PCNBC003RC78-0    |  |

| Product Features         |     |  |
|--------------------------|-----|--|
| Automatic Secondary Lock | YES |  |

Application

Energy Storage System

**High Power Application** 