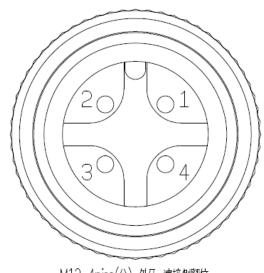

## **Interface Dimensions**

M12-4pins(公)\_外牙\_連接側腳位

We can offer the most reliable customized cables for Field bus cables. The cable length can be freely specified. Standard distance model cable is 2/5/10 meter, If you need 1 meter or more, select a long distance model.