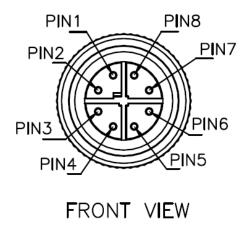

## **Interface Dimensions**

M12-4pins(公)\_外牙\_連接側腳位

We can offer the most reliable customized cables for Field bus cables. The cable length can be freely specified. Standard distance model cable is 2/5/10 meter, If you need 1 meter or more, select a long distance model.