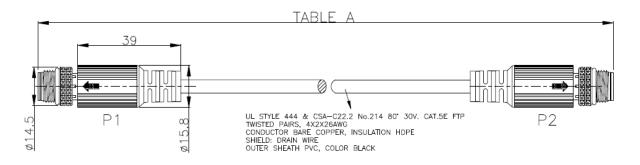

cable length can be freely specified. Standard distance model cable is 2/5/10 meter, If you need 1 meter or more, select a long distance model.

| Technical Data |                             |
|----------------|-----------------------------|
| CAT            | 5E                          |
| Outer Sheath   | PUR Jacket                  |
| Cable cycles   | 10,000,000                  |
| Length         | 3M                          |
| Position       | D-Code                      |
| NO. Contact    | 8Pin                        |
| Product Type   | PZBQCD030-001/PZBQCD050-001 |

| <b>Application</b> |  |
|--------------------|--|
| PROFINET           |  |
| PROFIBUS           |  |
| Ether CAT          |  |
| Ethernet/IP        |  |
| Device Net         |  |

## **Interface Dimensions**