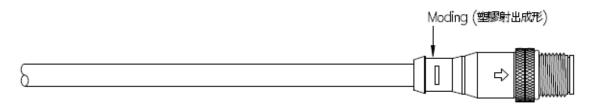

#### **Interface Dimensions**

FRONT VIEW

We can offer the most reliable customized cables for Field bus cables. The cable length can be freely specified. Standard distance model cable is 2/5/10 meter, If you need 1 meter or more, select a long distance model.