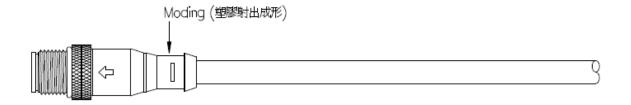

#### **Interface Dimensions**

FRONT VIEW

We can offer the most reliable customized cables for Field bus cables. The cable length can be freely specified. Standard distance model cable is 2/5/10 meter, If you need 1 meter or more, select a long distance model.