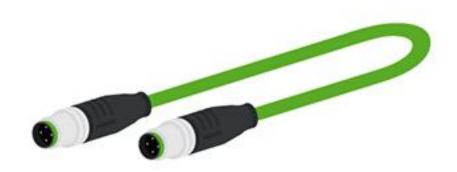

# Sensor cable

We can offering the most reliable customized cables for Field bus cables. The cable length can be freely specified. Standard distance model cable is 2/5/10 meter, If you need 1 meter or more, select a long distance model.