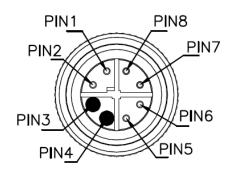

|  |
| Cable cycles   | 10,000,000                                                                                                                   |  |
| Length         | 3M/5M                                                                                                                        |  |
| Position       | X-Code                                                                                                                       |  |
| NO. Contact    | 8Pin                                                                                                                         |  |

| Application |  |  |
|-------------|--|--|
| PROFINET    |  |  |
| PROFIBUS    |  |  |
| Ether CAT   |  |  |
| Ethernet/IP |  |  |
| Device Net  |  |  |

1



#### **Interface Dimensions**







FRONT VIEW



We can offer the most reliable customized cables for Field bus cables. The cable length can be freely specified. Standard distance model cable is 2/5/10 meter, If you need 1 meter or more, select a long distance model.

| Technical Data |                               |
|----------------|-------------------------------|
| CAT            | 5E                            |
| Outer Sheath   | PUR Jacket                    |
| Cable cycles   | 10,000,000                    |
| Length         | 3M                            |
| Position       | A-Code                        |
| NO. Contact    | 4Pin                          |
| Product Type   | PZBJKD030-0001/PZBJTD050-0002 |

| <b>Application</b> |  |
|--------------------|--|
| PROFINET           |  |
| PROFIBUS           |  |