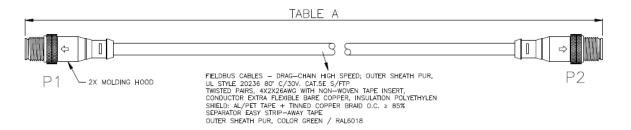

#### **Interface Dimensions**

FRONT VIEW

We can offer the most reliable customized cables for Field bus cables. The cable length can be freely specified. Standard distance model cable is 2/5/10 meter, If you need 1 meter or more, select a long distance model.