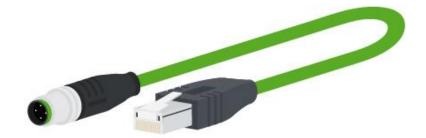

# Sensor cable

We can offer the most reliable customized cables for Field bus cables. The cable length can be freely specified. Standard distance model cable is 2/5/10 meter, If you need 1 meter or more, select a long distance model.

| Technical Data |                               |  |
|----------------|-------------------------------|--|
| CAT            | 5E                            |  |
| Outer Sheath   | PUR Jacket                    |  |
| Cable cycles   | 10,000,000                    |  |
| Length         | 3M                            |  |
| Position       | A-Code                        |  |
| NO. Contact    | 4Pin                          |  |
| Product Type   | PZBJKB030-0001/PZBJKB050-0001 |  |

| Application |  |  |
|-------------|--|--|
| PROFINET    |  |  |
| PROFIBUS    |  |  |
| Ether CAT   |  |  |
| Ethernet/IP |  |  |
| Device Net  |  |  |