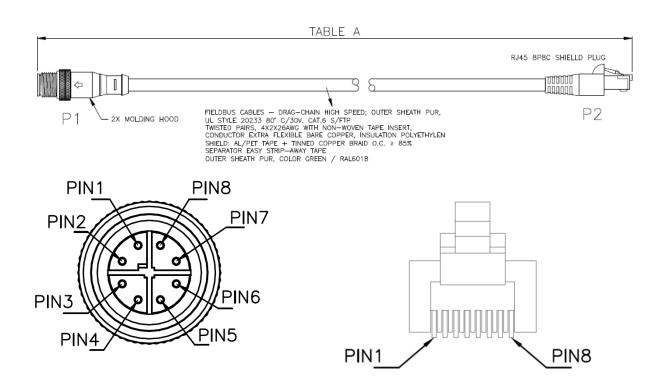

| Technical Data |                                                                                                                              |  |
|----------------|------------------------------------------------------------------------------------------------------------------------------|--|
| CAT            | 6A/5E                                                                                                                        |  |
| Outer Sheath   | PUR/PVC Jacket                                                                                                               |  |
| Cable cycles   | 10,000,000                                                                                                                   |  |
| Length         | 3M/5M                                                                                                                        |  |
| Position       | X-Code                                                                                                                       |  |
| NO. Contact    | 8Pin                                                                                                                         |  |
| Product Type   | PZBJKB030-0003/PZBJKB050-0002<br>PZBJKB030-0002/PZBJKB050-0003<br>PZBQKB030-002/PZBQKB030-003<br>PZBQKB050-002/PZBQKB050-003 |  |

| Application |  |  |
|-------------|--|--|
| PROFINET    |  |  |
| PROFIBUS    |  |  |
| Ether CAT   |  |  |
| Ethernet/IP |  |  |
| Device Net  |  |  |