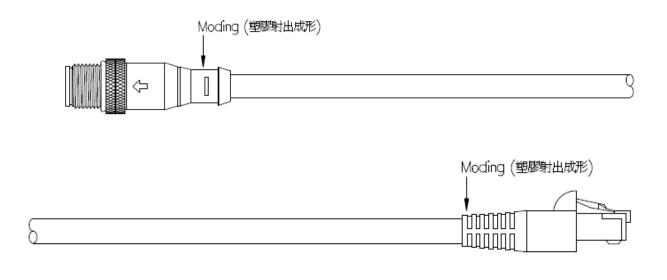

#### **Interface Dimensions**

We can offering the most reliable customized cables for Field bus cables. The cable length can be freely specified. Standard distance model cable is 2/5/10 meter, If you need 1 meter or more, select a long distance model.

#### **Interface Dimensions**