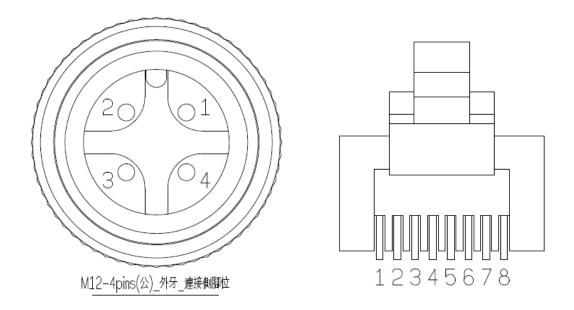

| Technical Data |                               |  |
|----------------|-------------------------------|--|
| CAT            | 5E                            |  |
| Outer Sheath   | PUR Jacket                    |  |
| Cable cycles   | 10,000,000                    |  |
| Length         | 3M                            |  |
| Position       | A-Code                        |  |
| NO. Contact    | 4Pin                          |  |
| Product Type   | PZBJKB030-0001/PZBJKB050-0001 |  |

| Technical Data |                                                                                                                              |  |
|----------------|------------------------------------------------------------------------------------------------------------------------------|--|
| CAT            | 6A/5E                                                                                                                        |  |
| Outer Sheath   | PUR/PVC Jacket                                                                                                               |  |
| Cable cycles   | 10,000,000                                                                                                                   |  |
| Length         | 3M/5M                                                                                                                        |  |
| Position       | X-Code                                                                                                                       |  |
| NO. Contact    | 8Pin                                                                                                                         |  |
| Product Type   | PZBJKB030-0003/PZBJKB050-0002<br>PZBJKB030-0002/PZBJKB050-0003<br>PZBQKB030-002/PZBQKB030-003<br>PZBQKB050-002/PZBQKB050-003 |  |

| Technical Data |                             |  |
|----------------|-----------------------------|--|
| Product Type   | PZBQKB030-001/PZBQKB050-001 |  |
| CAT            | 5E                          |  |
| Outer Sheath   | PVC Jacket                  |  |
| Cable cycles   | None                        |  |
| Length         | 3M                          |  |
| Position       | D-Code                      |  |
| NO. Contact    | 4Pin                        |  |