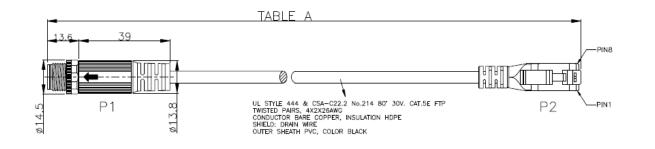

#### **Interface Dimensions**

We can offering the most reliable customized cables for Field bus cables. The cable length can be freely specified. Standard distance model cable is 2/5/10 meter, If you need 1 meter or more, select a long distance model.

| Technical Data |                                                                                                                              |  |
|----------------|------------------------------------------------------------------------------------------------------------------------------|--|
| CAT            | 6A/5E                                                                                                                        |  |
| Outer Sheath   | PUR/PVC Jacket                                                                                                               |  |
| Cable cycles   | 10,000,000                                                                                                                   |  |
| Length         | 3M/5M                                                                                                                        |  |
| Position       | X-Code                                                                                                                       |  |
| NO. Contact    | 8Pin                                                                                                                         |  |
| Product Type   | PZBJKB030-0003/PZBJKB050-0002<br>PZBJKB030-0002/PZBJKB050-0003<br>PZBQKB030-002/PZBQKB030-003<br>PZBQKB050-002/PZBQKB050-003 |  |