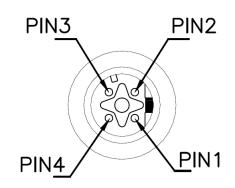

| Technical Data |                                                                                                                              |  |
|----------------|------------------------------------------------------------------------------------------------------------------------------|--|
| CAT            | 6A/5E                                                                                                                        |  |
| Outer Sheath   | PUR/PVC Jacket                                                                                                               |  |
| Cable cycles   | 10,000,000                                                                                                                   |  |
| Length         | 3M/5M                                                                                                                        |  |
| Position       | X-Code                                                                                                                       |  |
| NO. Contact    | 8Pin                                                                                                                         |  |
| Product Type   | PZBJKB030-0003/PZBJKB050-0002<br>PZBJKB030-0002/PZBJKB050-0003<br>PZBQKB030-002/PZBQKB030-003<br>PZBQKB050-002/PZBQKB050-003 |  |