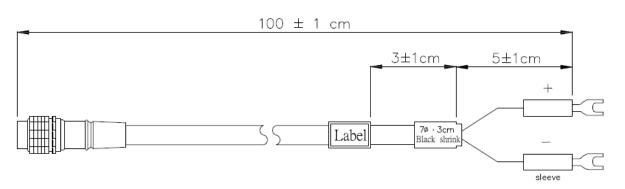

able customized cables for CCD cables. The cable length can be freely specified. Standard distance model cable is 1 meter, If you need 1 meter or more, select a long distance model.

| Technical Data       |                        |
|----------------------|------------------------|
| Construction AWG     | 0.5mm <sup>2</sup> *2C |
| Number of cores      | 2C                     |
| Conductor resistance | N/A                    |
| Voltage rating       | 300V                   |
| Temperature rating   | 80°C                   |
| Material             | PVC                    |
| Shield               | Braid                  |
| Product Type         | PZBHLS010-0001         |

Application

Machine Vision camera (Circular connector interface)



## **CCD** Cable

## **Interface Dimensions**