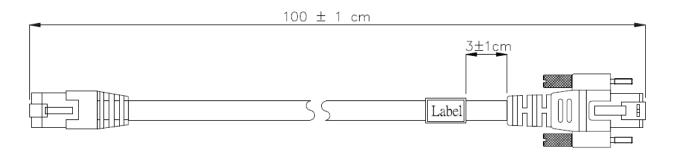

The cable length can be freely specified. Standard distance model cable is 1 meter, If you need 1 meter or more, select a long distance model.

| Technical Data       |                |
|----------------------|----------------|
| Construction AWG     | 24AWG*4P       |
| Number of cores      | 4P             |
| Conductor resistance | 85/km          |
| Voltage rating       | 3V             |
| Temperature rating   | 75℃            |
| Material             | PVC            |
| Shield               | Braid          |
| Product Type         | PZBHLJ010-0001 |

| Product Features |                 |
|------------------|-----------------|
| Support          | 10/100/1000Mbps |

#### **Application**

Machine Vision camera (Ethernet interface)



## **CCD Cable**

#### **Interface Dimensions**