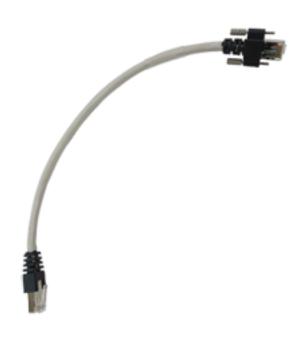

### **CCD Cable**

We can offer the most reliable customized cables for CCD cables. The cable length can be freely specified. Standard distance model cable is 1 meter, If you need 1 meter or more, select a long distance model.

#### **Application**

Machine Vision camera (Ethernet interface)