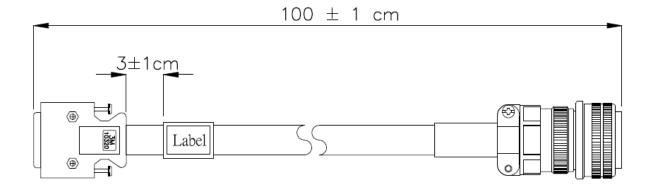

trial Standard cable**





## Servomotor cable

MITSUBISHI servomotor compatible cables.

We can offering the most reliable customized cables for servo motor cables. The cable length can be freely specified. Standard distance model cable is 1 meter, If you need 1 meter or more, select a long distance model.

| Technical Data       |                |
|----------------------|----------------|
| Construction AWG     | 24AWG*6P       |
| Number of cores      | 6P             |
| Conductor resistance | 84.2/km        |
| Voltage rating       | 300V           |
| Temperature rating   | <b>80</b> °C   |
| Material             | PVC            |
| Shield               | Braid          |
| Product Type         | PZBHJA010-0001 |

## Application

Mitsubishi Servomotor



**Interface Dimensions**