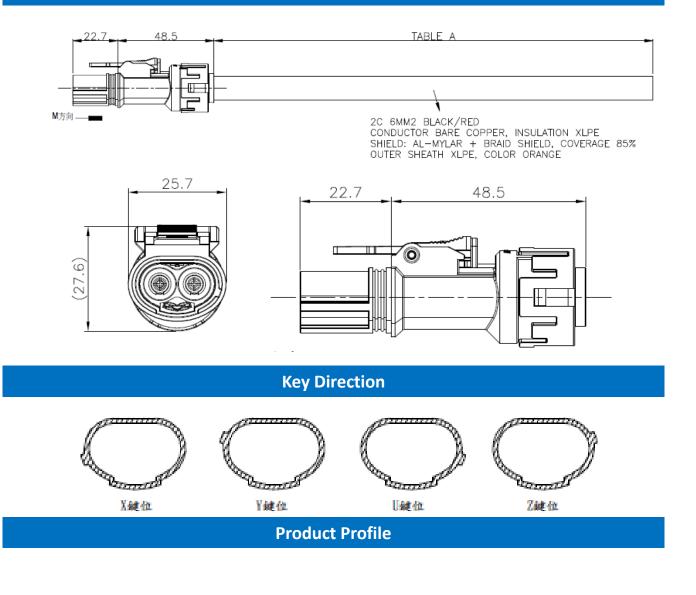

## XL60 plug to open

XL60 is a two pole connector that suits applications for low current and high voltage interlock connector.

| Technical Data                  |                        |
|---------------------------------|------------------------|
| Current Rating                  | 44A                    |
| Voltage Rating                  | 1000V DC               |
| Dielectric Withstanding Voltage | 5000V AC               |
| Operating Temperature Range     | -40 °C to +125 °C      |
| Material Flammability Rating    | 94V-0 ; GB/T 2408/2008 |
| Product Type                    | PZBDUQ020-002          |

## XL60 plug to open

**Plug Interface Dimensions** 