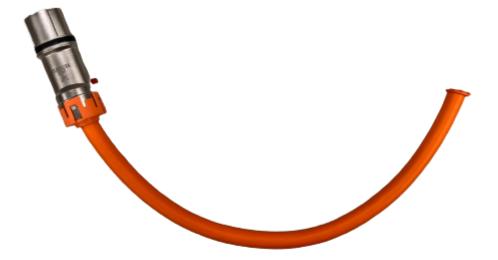

## TL200 to open cable

TL200 is a single pole metal connector that uses JPC's unique helical multi contacts for high power solutions. With straight and right angle plugs, HVIL, and shields, TL200 provides a variety of product configurations to choose from.

TL200