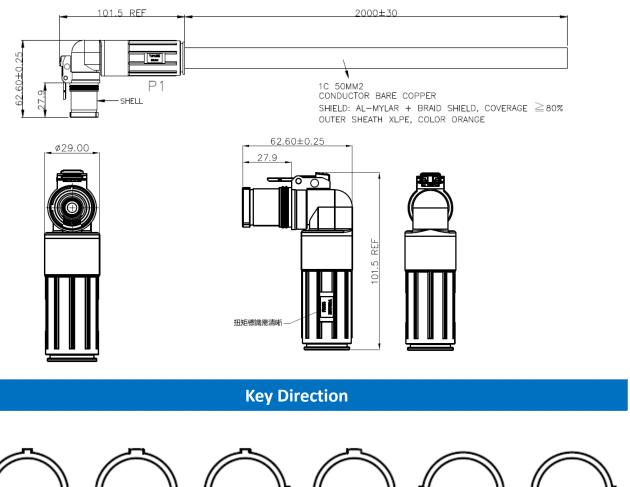

## **Plug Interface Dimensions**

2

| Technical Data              |                   |
|-----------------------------|-------------------|
| Current Rating              | 200A              |
| Voltage Rating              | 1500V AC          |
| Operating Temperature Range | -40 °C to +125 °C |
| Length                      | 2M                |
| wire diameter               | 50mm <sup>2</sup> |
| Conductive Resistance       | 2 ohm Max         |
| Product Type                | PZBDUQ020-001     |