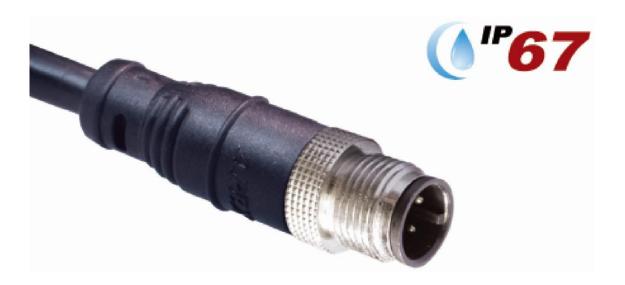

## M12 to open cable

Waterproof M12 series cable products are available to meet Industry 4.0 automation control equipment. Can be used at Signal Transmission, Power, Sensor and Cable Connection. We can customize waterproof series cable for user's requirements. IP67 Waterproof.

| Technical Data                  |                  |
|---------------------------------|------------------|
| Current Rating                  | 4                |
| Voltage Rating                  | 25               |
| Dielectric Withstanding Voltage | 1000             |
| Operating Temperature Range     | -20 °C to +80 °C |
| Repeated mating                 | 100 times        |
| Insulation resistance           | 500              |
| Protection class                | IP67             |
| Product Type                    | PZBACP010-0002   |