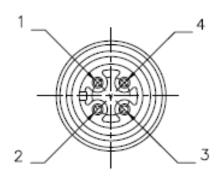

## **Interface Dimensions**

| Contact<br>No. | Cord color |
|----------------|------------|
| 1              | BROWN      |
| 2              | WHITE      |
| 3              | BLUE       |
| 4              | BLACK      |