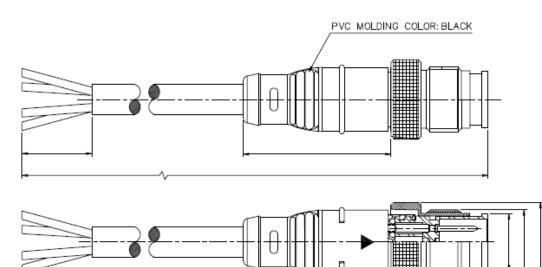

## M12 to open cable

Waterproof M12 series cable products are available to meet Industry 4.0 automation control equipment. Can be used at Signal Transmission, Power, Sensor and Cable Connection. We can customize waterproof series cable for user's requirements. IP67 Waterproof.

| Technical Data                  |                  |
|---------------------------------|------------------|
| Current Rating                  | 4                |
| Voltage Rating                  | 25               |
| Dielectric Withstanding Voltage | 1000             |
| Operating Temperature Range     | -20 °C to +80 °C |
| Repeated mating                 | 100 times        |
| Insulation resistance           | 500              |
| Protection class                | IP67             |
| Product Type                    | PZBACP010-0002   |