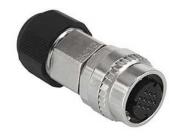

#### **Waterproof 1510 series**

Waterproof 1510 series connector product are available to meet Industry 4.0 automation control equipment. Can be used at Signal Transmission, Power, Sensor and Cable Connection.

IP67 Waterproof.

| Specification           |                                  |
|-------------------------|----------------------------------|
| JPC Product Name        | PZAACWPMC15101/ PZAACWPMB15101   |
| Product Series          | Waterproof 1510 series connector |
| Connector Type          | Plug Male/Female                 |
| Shell Size              | 1510                             |
| No. Of Contact          | 10 Pin                           |
| Operation limit voltage | 200                              |
| Withstanding Voltage    | 900                              |
| Insulation Resistance   | 1000                             |

## **Plug Interface Dimensions**

| Product Material |                 |
|------------------|-----------------|
| 1.INSULATOR      | PLASTIC         |
| 2.CAP            | SDC12           |
| 3.BOSS           | C3604BD         |
| 4.O-RING         | RUBBER          |
| 5.C-RING         | Stainless Steel |
| 6.WASHER         | PLASTIC         |
| 7.SPRING         | SUP3            |
| 8.BODY           | SDC2            |
| 9.O-RING         | RUBBER          |
| 10.NUT           | COPPER ALLOW    |
| 11.INSULATOR     | DOPONT NEPORENE |
| 12.BODY          | SDC2            |
| 13.PIPE          | RUBBER          |
| 14.CLAMP         | PLASTIC         |
| 15.NUT           | PLASTIC         |
| 16.CONTACT       | COPPER ALLOW    |