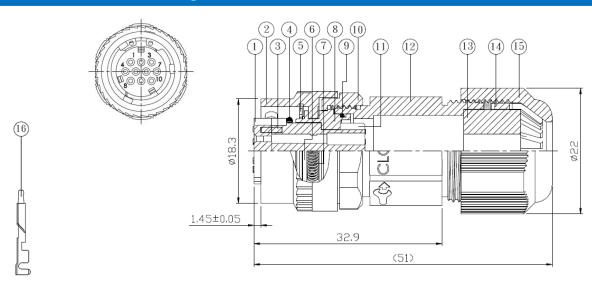

## **Plug Interface Dimensions**

| Product Material |                 |
|------------------|-----------------|
| 1.INSULATOR      | PLASTIC         |
| 2.CAP            | SDC12           |
| 3.BOSS           | C3604BD         |
| 4.O-RING         | RUBBER          |
| 5.C-RING         | Stainless Steel |
| 6.WASHER         | PLASTIC         |
| 7.SPRING         | SUP3            |
| 8.BODY           | SDC2            |
| 9.O-RING         | RUBBER          |
| 10.NUT           | COPPER ALLOW    |
| 11.INSULATOR     | DOPONT NEPORENE |
| 12.BODY          | SDC2            |
| 13.PIPE          | RUBBER          |
| 14.CLAMP         | PLASTIC         |
| 15.NUT           | PLASTIC         |
| 16.CONTACT       | COPPER ALLOW    |