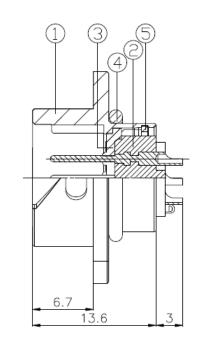

## **Receptacle Interface Dimensions**

| Product Material |                 |
|------------------|-----------------|
| 1.BODY           | 3.05M           |
| 2. INSULATOR     | PBT+15%GF C3604 |
| 3.WASHER         | RUBBER          |
| 4.0 RING         | RUBBER NBR      |
| 5.EATH BLATE     | COPPER ALLOY    |
| 6.BUCKLE         | Phosphor Bronze |