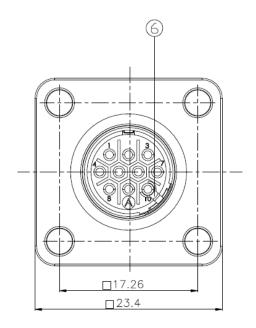

## **Receptacle Interface Dimensions**

| Product Material |                 |
|------------------|-----------------|
| 1.BODY           | 3.05M           |
| 2. INSULATOR     | PBT+15%GF C3604 |
| 3.WASHER         | RUBBER          |
| 4.0 RING         | RUBBER NBR      |
| 5.EATH BLATE     | COPPER ALLOY    |
| 6.BUCKLE         | Phosphor Bronze |