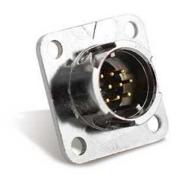

#### **Waterproof 1510 series**

Waterproof 1510 series connector product are available to meet Industry 4.0 automation control equipment. Can be used at Signal Transmission, Power, Sensor and Cable Connection.

IP67 Waterproof.

| Specification           |                                  |
|-------------------------|----------------------------------|
| JPC Product Name        | PZAACWPMC15101/ PZAACWPMB15101   |
| Product Series          | Waterproof 1510 series connector |
| Connector Type          | Plug Male/Female                 |
| Shell Size              | 1510                             |
| No. Of Contact          | 10 Pin                           |
| Operation limit voltage | 200                              |
| Withstanding Voltage    | 900                              |
| Insulation Resistance   | 1000                             |

## **Receptacle Interface Dimensions**

| Product Material |                 |
|------------------|-----------------|
| 1.BODY           | 3.05M           |
| 2. INSULATOR     | PBT+15%GF C3604 |
| 3.WASHER         | RUBBER          |
| 4.0 RING         | RUBBER NBR      |
| 5.EATH BLATE     | COPPER ALLOY    |
| 6.BUCKLE         | Phosphor Bronze |