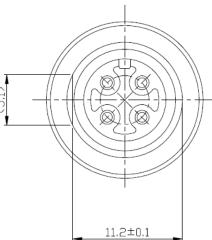

## Plug Female Interface Dimensions

| Product Material |              |  |
|------------------|--------------|--|
| 1.CAP            | AL ALLOY     |  |
| 2. CONTACT       | COPPER ALLOY |  |
| 3.INSULATOR      | NYLON        |  |
| 4.O-RING         | SILICON      |  |