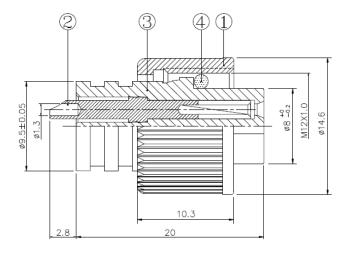

**Receptacle Male Interface Dimensions** 

| Product Material |              |  |
|------------------|--------------|--|
| 1.INSULATOR      | PLASTIC      |  |
| 8.BODY           | SDC2         |  |
| 9.O-RING         | RUBBER       |  |
| 16.CONTACT       | COPPER ALLOW |  |