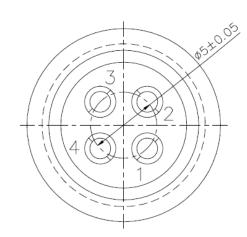

## Plug Male Interface Dimensions

| Product Material |              |  |
|------------------|--------------|--|
| 1.INSULATOR      | NYLON PA66   |  |
| 2.CAP            | COPPER ALLOY |  |
| 3.CONTACT        | COPPER ALLOY |  |