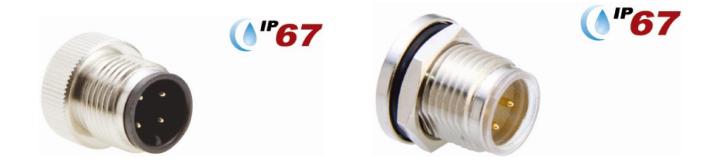

## Waterproof series connector

## Waterproof M12 series

Waterproof M12 series connector product are available to meet Industry 4.0 automation control equipment. Can be used at Signal Transmission, Power, Sensor and Cable Connection.

IP67 Waterproof.

| Specification         |                                              |  |
|-----------------------|----------------------------------------------|--|
| JPC Product Name      | PZAACM12B12041/PZAACM12A12041/PZAACM12C12041 |  |
| Product Series        | Waterproof M12 series connector              |  |
| Connector Type        | Plug Male/Female, Receptacle Male            |  |
| Shell Size            | M12                                          |  |
| No. Of Contact        | 4 Pin                                        |  |
| Withstanding Voltage  | 300                                          |  |
| Insulation Resistance | 500                                          |  |
| Rated Voltage         | 125V                                         |  |
| Rated current         | 3A                                           |  |