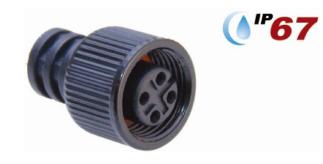

## Plug Female Interface Dimensions

| Product Material |              |  |
|------------------|--------------|--|
| 1.CAP            | AL ALLOY     |  |
| 2. CONTACT       | COPPER ALLOY |  |
| 3.INSULATOR      | NYLON        |  |
| 4.O-RING         | SILICON      |  |