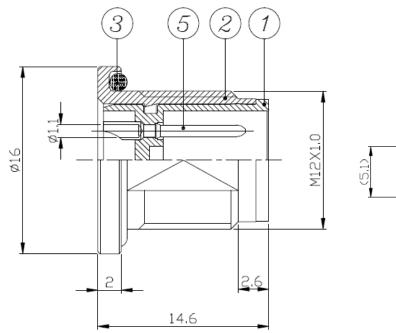

**Receptacle Male Interface Dimensions** 

| Product Material |              |  |
|------------------|--------------|--|
| 1.INSULATOR      | PLASTIC      |  |
| 8.BODY           | SDC2         |  |
| 9.O-RING         | RUBBER       |  |
| 16.CONTACT       | COPPER ALLOW |  |