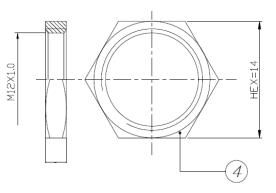

**Receptacle Male Interface Dimensions** 

| Product Material |              |  |
|------------------|--------------|--|
| 1.INSULATOR      | PLASTIC      |  |
| 8.BODY           | SDC2         |  |
| 9.O-RING         | RUBBER       |  |
| 16.CONTACT       | COPPER ALLOW |  |