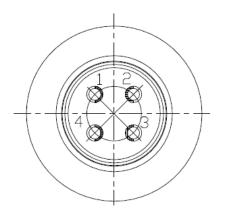

## Plug Female Interface Dimensions

| Product Material |              |  |
|------------------|--------------|--|
| 1.CAP            | AL ALLOY     |  |
| 2. CONTACT       | COPPER ALLOY |  |
| 3.INSULATOR      | NYLON        |  |
| 4.O-RING         | SILICON      |  |