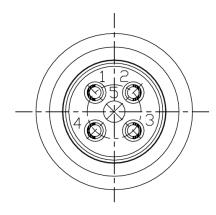

## Plug Female Interface Dimensions

| Product Material |              |  |
|------------------|--------------|--|
| 1.CAP            | AL ALLOY     |  |
| 2. CONTACT       | COPPER ALLOY |  |
| 3.INSULATOR      | NYLON        |  |
| 4.O-RING         | SILICON      |  |