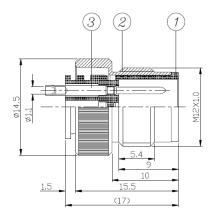

## Plug Male Interface Dimensions

| Product Material |              |  |
|------------------|--------------|--|
| 1.INSULATOR      | NYLON PA66   |  |
| 2.CAP            | COPPER ALLOY |  |
| 3.CONTACT        | COPPER ALLOY |  |