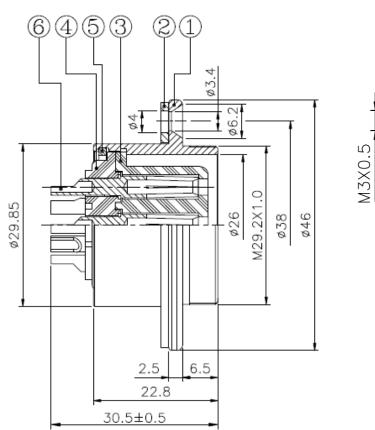

#### **Receptacle Male Interface Dimensions**

7

| Product Material |                 |
|------------------|-----------------|
| 1.BODY           | Zn ALLOY        |
| 2.WASHER         | RUBBER          |
| 3.INSULATOR      | BAKELITE        |
| 4.INSULATOR      | BAKELITE        |
| 5.Buckle         | Stainless Steel |
| 6.CONTACT        | COPPER ALLOY    |
| 7.SCREW          | STEEL           |