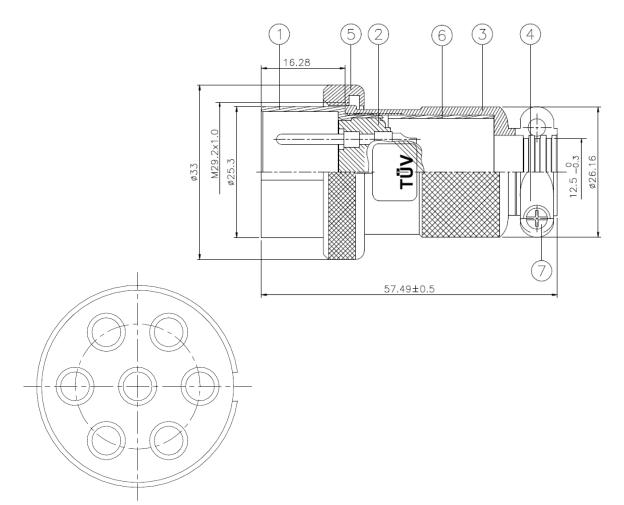

# Plug Female Interface Dimensions

| Product Material |              |  |
|------------------|--------------|--|
| 1.BODY           | Zn ALLOY     |  |
| 2.INSULATOR      | BAKELITE     |  |
| 3.BODY           | Zn ALLOY     |  |
| 4.CLAMP          | Zn ALLOY     |  |
| 5.CAP            | Zn ALLOY     |  |
| 6.TUBE           | PE           |  |
| 7.SCREW          | COPPER ALLOY |  |