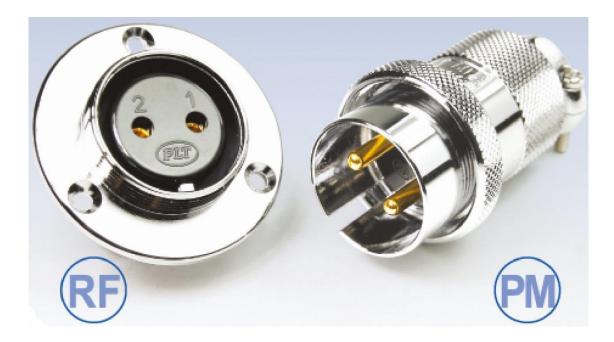

### Industrial Circular-30

Industrial Circular-30 Series (Input Type)

Industrial Circular-30 series connector product are available to meet Industry 4.0 automation control equipment. Can be used at Signal Transmission, Power, Sensor and Cable Connection.

| Specification           |                                      |
|-------------------------|--------------------------------------|
| JPC Product Name        | PZAAAPLTD30071/PZAAAPLTA30071        |
| Product Series          | Industrial Circular Series Connector |
| Connector Type          | Plug, Receptacle                     |
| Shell Size              | 30                                   |
| No. Of Contact          | 7 Pin                                |
| Current Rating          | 15A                                  |
| Voltage Rating          | 250V                                 |
| Operating voltage limit | 400AC                                |
| Withstanding voltage    | 1800AC                               |
| Insulation resistance   | 2000AC                               |
| Contact resistance      | 45A                                  |
| Mating Cycles           | 500                                  |