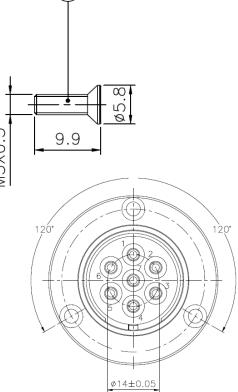

| Specification           |                                      |
|-------------------------|--------------------------------------|
| JPC Product Name        | PZAAAPLTD30071/PZAAAPLTA30071        |
| Product Series          | Industrial Circular Series Connector |
| Connector Type          | Plug, Receptacle                     |
| Shell Size              | 30                                   |
| No. Of Contact          | 7 Pin                                |
| Current Rating          | 15A                                  |
| Voltage Rating          | 250V                                 |
| Operating voltage limit | 400AC                                |
| Withstanding voltage    | 1800AC                               |
| Insulation resistance   | 2000AC                               |
| Contact resistance      | 45A                                  |
| Mating Cycles           | 500                                  |