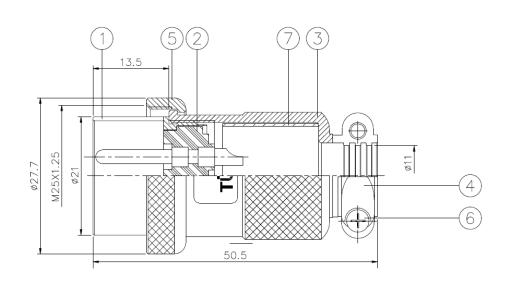

# **Plug Female Interface Dimensions**

| Product Material |          |
|------------------|----------|
| 1.BODY           | Zn ALLOY |
| 2.INSULATOR      | BAKELITE |
| 3.BODY           | Zn ALLOY |
| 4.CLAMP          | Zn ALLOY |
| 5.CAP            | Zn ALLOY |
| 6.SCREW          | STEEL    |
| 7.PIPE           | PLASTIC  |