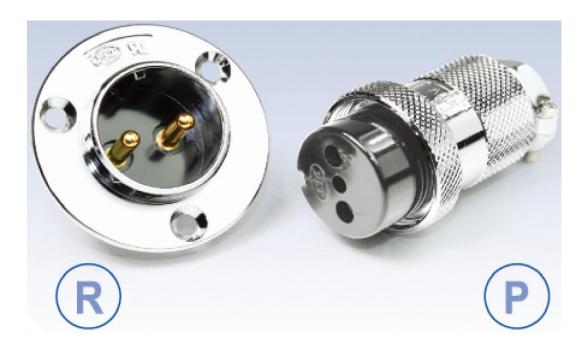

#### **Industrial Circular-25 Series**

Industrial Circular-25 Series (Input Type)

Industrial Circular-25 series connector product are available to meet Industry 4.0 automation control equipment. Can be used at Signal Transmission, Power, Sensor and Cable Connection.

| <b>Application</b>       |                         |
|--------------------------|-------------------------|
| Servo Motors             | Automobiles             |
| Power                    | Electric Vehicles       |
| Electronics & Electrical | Communication Equipment |
| Mechanical               | Military Applications   |
| Medical Equipment        | Industrial Application  |