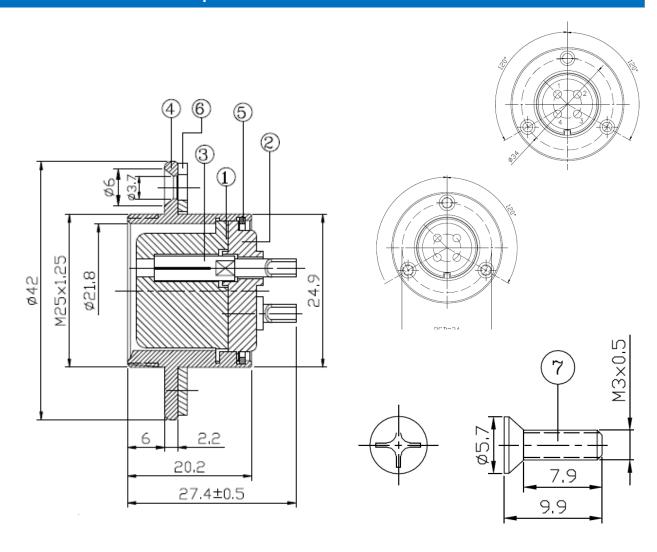

# **Receptacle Male Interface Dimensions**

| Product Material |                 |
|------------------|-----------------|
| 1.SOCKET         | BAKELITE        |
| 2.COVER          | BAKELITE        |
| 3.CONTACT        | BRASS           |
| 4.BODY           | Zn ALLOY        |
| 5.Buckle         | Stainless Steel |
| 6.WASHER         | RUBBER          |
| 7.SCREW          | SPCC            |