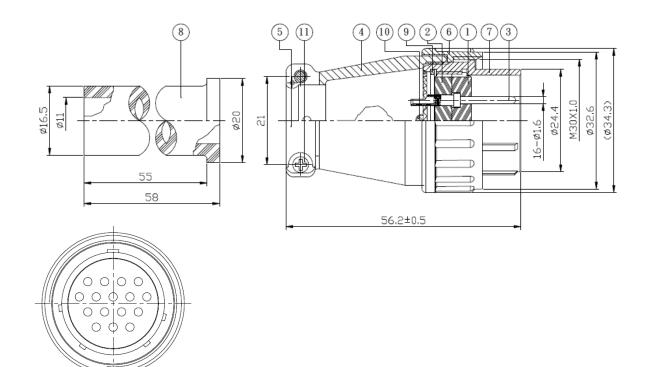

Plug Female Interface Dimensions

| Product Material   |              |
|--------------------|--------------|
| 1. COVER INSULATOR | BAKELITE     |
| 2. COVER INSULATOR | BAKELITE     |
| 3. CONTACT         | COOPER ALLOY |
| 4. BODY            | Zn ALLOY     |
| 5. CLAMP           | Zn ALLOY     |
| 6. CAP             | Zn ALLOY     |
| 7.TOOTH BODY       | Zn ALLOY     |
| 8.PIPE             | RUBBER       |
| 9. BUCKLE          | SUS301       |
| 10.SCREW           | COOPER ALLOY |
| 11. SCREW          | IRON         |