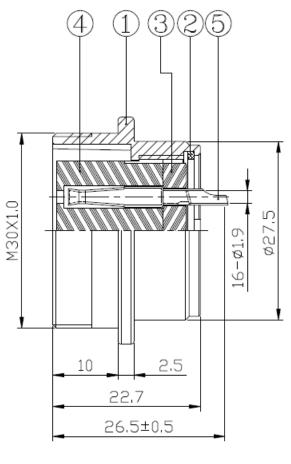

## **Receptacle Male Interface Dimensions**

| Product Material |          |
|------------------|----------|
| 1.BODY           | Zn ALLOY |
| 2.BUCKLE         | SUS301Y  |
| 3.INSULATOR      | BAKELITE |
| 4.INSULATOR      | BAKELITE |
| 5.CONTACT        | PBW      |
| 6.PAD            | RUBBER   |
| 7.COVER          | PLASTIC  |