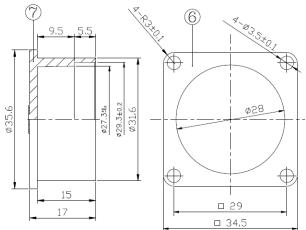

## **Receptacle Male Interface Dimensions**

| Product Material |          |
|------------------|----------|
| 1.BODY           | Zn ALLOY |
| 2.BUCKLE         | SUS301Y  |
| 3.INSULATOR      | BAKELITE |
| 4.INSULATOR      | BAKELITE |
| 5.CONTACT        | PBW      |
| 6.PAD            | RUBBER   |
| 7.COVER          | PLASTIC  |