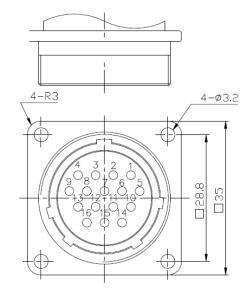

## **Receptacle Male Interface Dimensions**

| Product Material |          |
|------------------|----------|
| 1.BODY           | Zn ALLOY |
| 2.BUCKLE         | SUS301Y  |
| 3.INSULATOR      | BAKELITE |
| 4.INSULATOR      | BAKELITE |
| 5.CONTACT        | PBW      |
| 6.PAD            | RUBBER   |
| 7.COVER          | PLASTIC  |