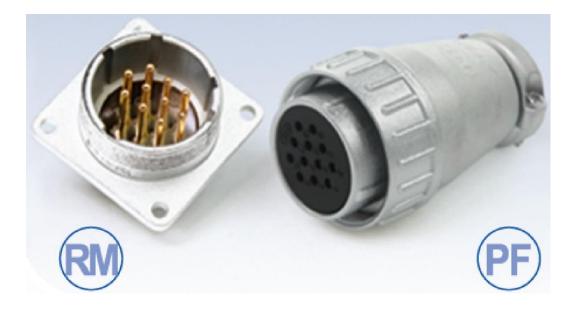

## Industrial square-28

Industrial Square-28 Series (Input Type)

Industrial Square-28 series connector product are available to meet Industry 4.0 automation control equipment. Can be used at Signal Transmission, Power, Sensor and Cable Connection.

| Specification           |                                    |
|-------------------------|------------------------------------|
| JPC Product Name        | PZAAAPLSD28161/ PZAAAPLSA28161     |
| Product Series          | Industrial Square Series Connector |
| Connector Type          | Plug, Receptacle                   |
| Shell Size              | 28                                 |
| No. Of Contact          | 16 Pin                             |
| Current Rating          | 5A                                 |
| Voltage Rating          | 250V                               |
| Operating voltage limit | 250AC                              |
| Withstanding voltage    | 1000AC                             |
| Insulation resistance   | 1000AC                             |
| Contact resistance      | 25A                                |
| Mating Cycles           | 500                                |