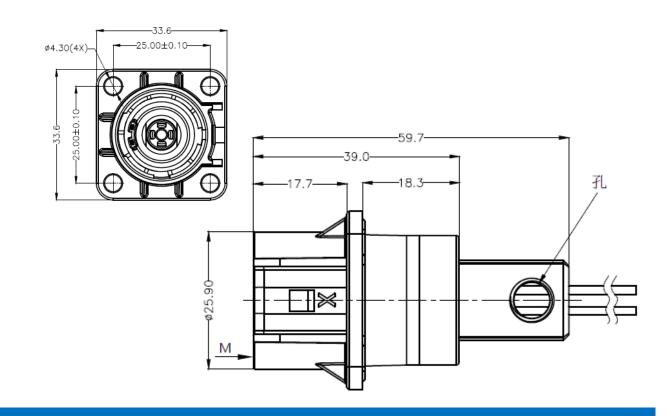

#### **Receptacle Interface Dimensions**

**Key Direction** 

### **TL200 Series**