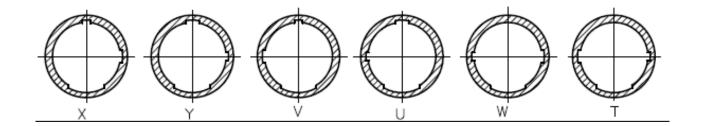

| 500 times Min.                |
| Insulation resistance           | 500                           |
| Product Type                    | PCNTC112RC79-0/PCNTC111RC78-0 |

| Product Features         |              |
|--------------------------|--------------|
| Electrical interlock     | Yes          |
| Shielding                | Yes/Optional |
| Automatic Secondary Lock | YES          |
| Protection class         | IP67,IP2X    |

| Application                               |
|-------------------------------------------|
| High Voltage Power Distribution Unit(PDU) |
| High Power Application                    |
| DC/AC Converter                           |
| Energy Storage System                     |



**TL200 Series** 

#### **Receptacle Interface Dimensions**



**Key Direction** 





### **TL200 Series**

#### **Plug Interface Dimensions**







**Key Direction**