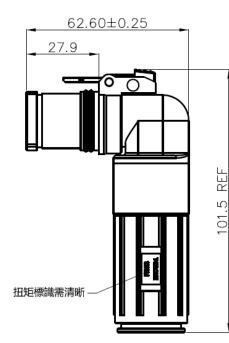

| 500                           |
| Product Type                    | PCNTC112RC79-0/PCNTC111RC78-0 |

| Product Features         |              |
|--------------------------|--------------|
| Electrical interlock     | Yes          |
| Shielding                | Yes/Optional |
| Automatic Secondary Lock | YES          |
| Protection class         | IP67,IP2X    |

| Application                               |
|-------------------------------------------|
| High Voltage Power Distribution Unit(PDU) |
| High Power Application                    |
| DC/AC Converter                           |
| Energy Storage System                     |



**TL200 Series** 

#### **Receptacle Interface Dimensions**



**Key Direction** 





### **TL200 Series**

#### **Plug Interface Dimensions**







**Key Direction**