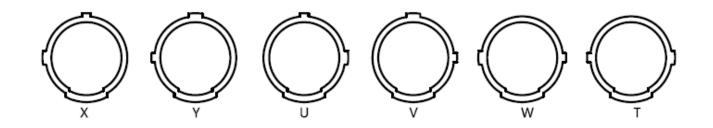

|
| Product Type                    | PCNTC112RC79-0/PCNTC111RC78-0 |

| Product Features         |              |
|--------------------------|--------------|
| Electrical interlock     | Yes          |
| Shielding                | Yes/Optional |
| Automatic Secondary Lock | YES          |
| Protection class         | IP67,IP2X    |

| Application                               |
|-------------------------------------------|
| High Voltage Power Distribution Unit(PDU) |
| High Power Application                    |
| DC/AC Converter                           |
| Energy Storage System                     |



**TL200 Series** 

#### **Receptacle Interface Dimensions**



**Key Direction** 





### **TL200 Series**

#### **Plug Interface Dimensions**







**Key Direction**