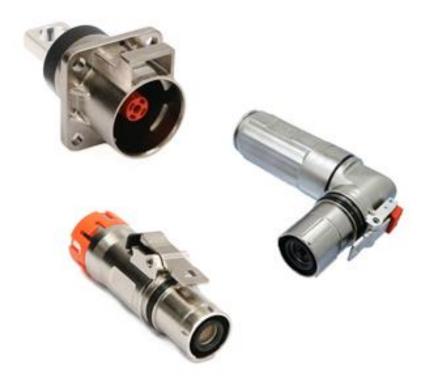

## TL200 Series

TL200 is a single pole metal connector that uses JPC's unique helical multi contacts for high power solutions. With straight and right angle plugs, HVIL, and shields, TL200 provides a variety of product configurations to choose from.

**TL200 Series** 