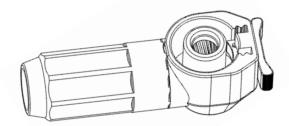

## **PSL200 Series**

PSL200 is a plastic high current connector used for the connection between battery packs for the applications in BMS and energy storage.

| Technical Data                  |                               |  |
|---------------------------------|-------------------------------|--|
| Current Rating                  | 200A                          |  |
| Voltage Rating                  | 1500V AC                      |  |
| Dielectric Withstanding Voltage | 3000V AC                      |  |
| Operating Temperature Range     | -40 °C to +125 °C             |  |
| Mating Cycles                   | 500 times Min.                |  |
| Product Type                    | PCNBC001RC78-0~PCNBC006RC78-0 |  |