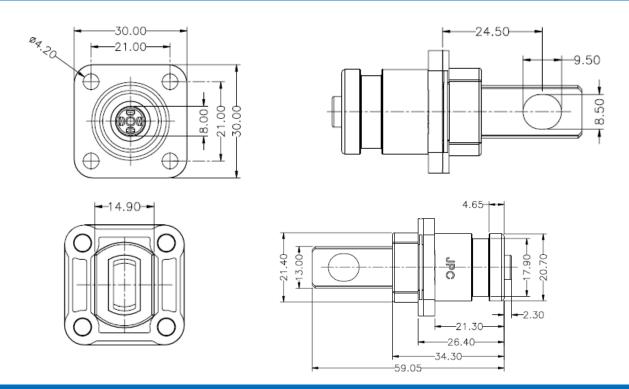

---------------------|-------------------------------|--|
| Current Rating                  | 200A                          |  |
| Voltage Rating                  | 1500V AC                      |  |
| Dielectric Withstanding Voltage | 3000V AC                      |  |
| Operating Temperature Range     | -40 °C to +125 °C             |  |
| Mating Cycles                   | 500 times Min.                |  |
| Product Type                    | PCNBC001RC78-0~PCNBC006RC78-0 |  |

|                          | Product Features |  |
|--------------------------|------------------|--|
| Automatic Secondary Lock | YES              |  |

| <b>Application</b>     |  |
|------------------------|--|
| Energy Storage System  |  |
| High Power Application |  |

## **Receptacle Interface Dimensions**



**Product Profile** 



## **Plug Interface Dimensions**



**Product Profile**