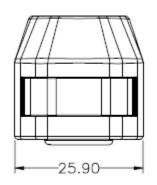

| 200A                          |  |
| Voltage Rating                  | 1500V AC                      |  |
| Dielectric Withstanding Voltage | 3000V AC                      |  |
| Operating Temperature Range     | -40 °C to +125 °C             |  |
| Mating Cycles                   | 500 times Min.                |  |
| Product Type                    | PCNBC001RC78-0~PCNBC006RC78-0 |  |

|                          | Product Features |  |
|--------------------------|------------------|--|
| Automatic Secondary Lock | YES              |  |

| <b>Application</b>     |  |
|------------------------|--|
| Energy Storage System  |  |
| High Power Application |  |

## **Receptacle Interface Dimensions**



**Product Profile** 



## **Plug Interface Dimensions**



**Product Profile**