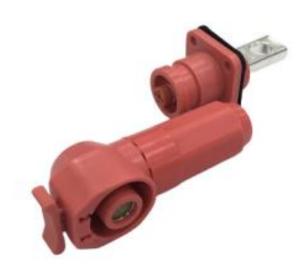

## **PSL200 Series**

PSL200 is a plastic high current connector used for the connection between battery packs for the applications in BMS and energy storage.

| Technical Data                  |                               |  |
|---------------------------------|-------------------------------|--|
| Current Rating                  | 200A                          |  |
| Voltage Rating                  | 1500V AC                      |  |
| Dielectric Withstanding Voltage | 3000V AC                      |  |
| Operating Temperature Range     | -40 °C to +125 °C             |  |
| Mating Cycles                   | 500 times Min.                |  |
| Product Type                    | PCNBC001RC78-0~PCNBC006RC78-0 |  |

|                          | Product Features |  |
|--------------------------|------------------|--|
| Automatic Secondary Lock | YES              |  |

| <b>Application</b>     |  |
|------------------------|--|
| Energy Storage System  |  |
| High Power Application |  |