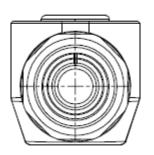

| 200A                          |  |
| Voltage Rating                  | 1500V AC                      |  |
| Dielectric Withstanding Voltage | 3000V AC                      |  |
| Operating Temperature Range     | -40 °C to +125 °C             |  |
| Mating Cycles                   | 500 times Min.                |  |
| Product Type                    | PCNBC001RC78-0~PCNBC006RC78-0 |  |

|                          | Product Features |  |
|--------------------------|------------------|--|
| Automatic Secondary Lock | YES              |  |

| <b>Application</b>     |  |
|------------------------|--|
| Energy Storage System  |  |
| High Power Application |  |

## **Receptacle Interface Dimensions**



**Product Profile** 



## **Plug Interface Dimensions**



**Product Profile**