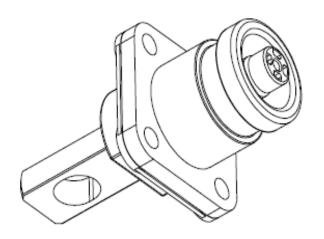

-----------------------------|--|
| Current Rating                  | 200A                          |  |
| Voltage Rating                  | 1500V AC                      |  |
| Dielectric Withstanding Voltage | 3000V AC                      |  |
| Operating Temperature Range     | -40 °C to +125 °C             |  |
| Mating Cycles                   | 500 times Min.                |  |
| Product Type                    | PCNBC001RC78-0~PCNBC006RC78-0 |  |

|                          | Product Features |  |
|--------------------------|------------------|--|
| Automatic Secondary Lock | YES              |  |

| <b>Application</b>     |  |
|------------------------|--|
| Energy Storage System  |  |
| High Power Application |  |

## **Receptacle Interface Dimensions**



**Product Profile** 



## **Plug Interface Dimensions**



**Product Profile**