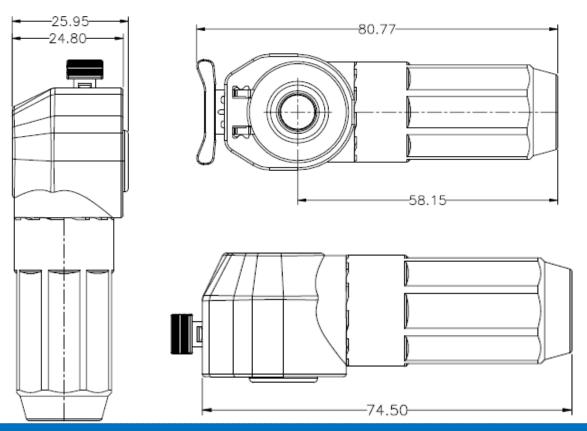

Current Rating                  | 200A                          |  |
| Voltage Rating                  | 1500V AC                      |  |
| Dielectric Withstanding Voltage | 3000V AC                      |  |
| Operating Temperature Range     | -40 °C to +125 °C             |  |
| Mating Cycles                   | 500 times Min.                |  |
| Product Type                    | PCNBC001RC78-0~PCNBC006RC78-0 |  |

|                          | Product Features |  |
|--------------------------|------------------|--|
| Automatic Secondary Lock | YES              |  |

| <b>Application</b>     |  |
|------------------------|--|
| Energy Storage System  |  |
| High Power Application |  |

## **Receptacle Interface Dimensions**



**Product Profile** 



## **Plug Interface Dimensions**



**Product Profile**