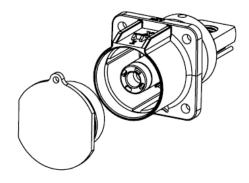

ce           | 500                                       |
| Product Type M10 Thread         | JPCN-TL00X-500-20M10/JPCN-TL00Y-500-20M10 |
| Product Type X-Code             | JPCN-TL18X-500-95/ JPCN-TL28X-500-95      |
| Product Type Y-Code             | JPCN-TL18Y-500-95/ JPCN-TL28Y-500-95      |

| Product Features         |              |  |
|--------------------------|--------------|--|
| Electrical interlock     | Yes          |  |
| Shielding                | Yes/Optional |  |
| Automatic Secondary Lock | YES          |  |
| Protection class         | IP67         |  |

### Application

High Voltage Power Distribution Unit(PDU)

**High Power Application** 

DC/AC Converter

Energy Storage System



**TL500 Series** 

### **Receptacle Interface Dimensions**





**Key Direction** 







## **TL500 Series**

#### **Straight Plug Interface Dimensions**







**Key Direction** 



**Angle Plug Interface Dimensions**