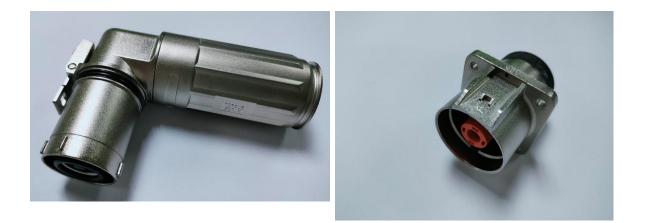

## **TL500 Series**

TL300 is a single pole metal connector that uses JPC's unique helical multi contacts for high power solutions. With straight and right angle plugs, HVIL, and shields, TL300 provides a variety of product configurations to choose from.

### Application

High Voltage Power Distribution Unit(PDU)

**High Power Application** 

DC/AC Converter

Energy Storage System

**TL500 Series** 