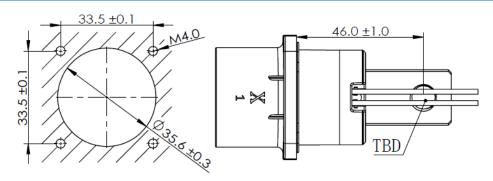

|
| Insulation resistance           | 500                                       |
| Product Type M10 Thread         | JPCN-TL00X-500-20M10/JPCN-TL00Y-500-20M10 |
| Product Type X-Code             | JPCN-TL18X-500-95/ JPCN-TL28X-500-95      |
| Product Type Y-Code             | JPCN-TL18Y-500-95/ JPCN-TL28Y-500-95      |

| Product Features         |              |  |
|--------------------------|--------------|--|
| Electrical interlock     | Yes          |  |
| Shielding                | Yes/Optional |  |
| Automatic Secondary Lock | YES          |  |
| Protection class         | IP67         |  |

### Application

High Voltage Power Distribution Unit(PDU)

**High Power Application** 

DC/AC Converter

Energy Storage System



**TL500 Series** 

### **Receptacle Interface Dimensions**





**Key Direction** 







## **TL500 Series**

#### **Straight Plug Interface Dimensions**







**Key Direction** 



**Angle Plug Interface Dimensions**