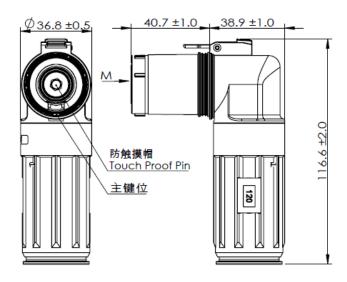

#### **Straight Plug Interface Dimensions**

**Key Direction** 

**Angle Plug Interface Dimensions** 