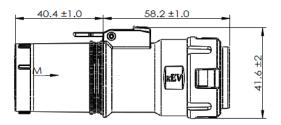

#### **Straight Plug Interface Dimensions**

**Key Direction** 

**Angle Plug Interface Dimensions** 