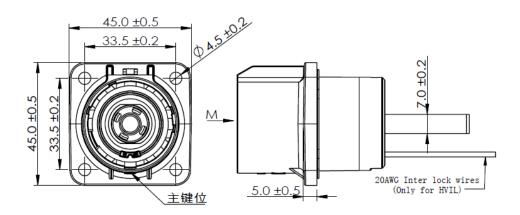

#### **Straight Plug Interface Dimensions**

**Key Direction** 

**Angle Plug Interface Dimensions** 