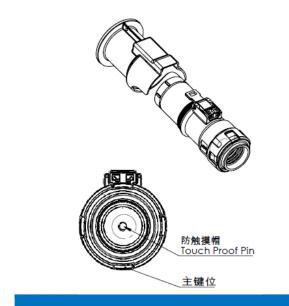

ype M10 Thread         | JPCN-TL00X-500-20M10/JPCN-TL00Y-500-20M10 |
| Product Type X-Code             | JPCN-TL18X-500-95/ JPCN-TL28X-500-95      |
| Product Type Y-Code             | JPCN-TL18Y-500-95/ JPCN-TL28Y-500-95      |

| Product Features         |              |  |
|--------------------------|--------------|--|
| Electrical interlock     | Yes          |  |
| Shielding                | Yes/Optional |  |
| Automatic Secondary Lock | YES          |  |
| Protection class         | IP67         |  |

### Application

High Voltage Power Distribution Unit(PDU)

**High Power Application** 

DC/AC Converter

Energy Storage System



**TL500 Series** 

### **Receptacle Interface Dimensions**





**Key Direction** 







## **TL500 Series**

#### **Straight Plug Interface Dimensions**







**Key Direction** 



**Angle Plug Interface Dimensions**