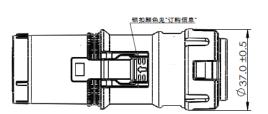

#### **Straight Plug Interface Dimensions**

**Key Direction** 

**Angle Plug Interface Dimensions** 